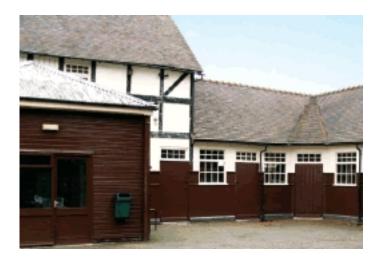

The manor house has 10 bedrooms over 2 floors, with 39 beds, toilets and showers.

The other building used in the stable block, a 28 bed bunk house, with a large dining room and a hot air heating system. Toilets and showers are also available situated in an external block a few minutes away.