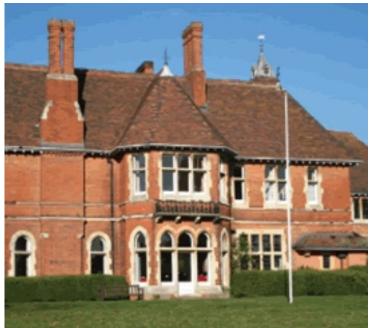

Blackwells court is set in 50 acres of parkland and is situated about 10 minutes drive form the M42 and M5. There are two building that are booked for Heroquest events, either the manor house, or the Stable block.

The manor house has 10 bedrooms over 2 floors, with 39 beds, toilets and showers.

The other building used in the stable block, a 28 bed bunk house, with a large dining room and a hot air heating system. Toilets and showers are also available situated in an external block a few minutes away.