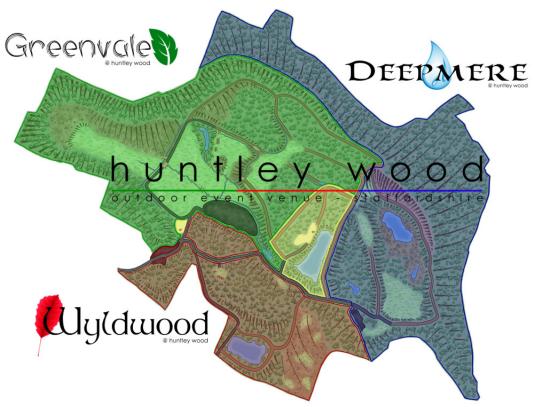

Huntley Wood, is 170 acres of woodland, grassland and lakes set in the picturesque Staffordshire Moorlands. There are 3 venues at Huntley Wood, The Greenvale, The Wyldwood and The Deepmere. It has its own <a href="website">website</a>.